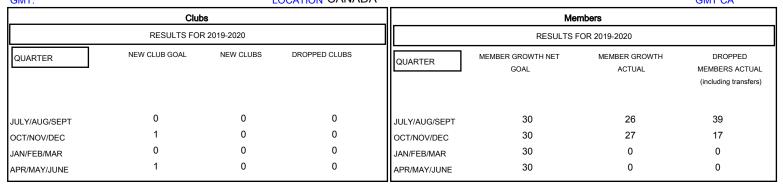

## MONTHLY MEMBERSHIP PROGRESS REPORT

## District 5 SKS

GMT: LOCATION CANADA GMT CA

| DROPPED CLUBS: 0  DROPPED MEMBERS |    | 19 CLUBS OF 73 ADDED 1 OR MORE<br>NEW MEMBERS | GENDER DISTRIBU<br>MALE<br>FEMALE | <u>JTION</u><br>1,168 (75.11%)<br>387 (24.89%) |     |
|-----------------------------------|----|-----------------------------------------------|-----------------------------------|------------------------------------------------|-----|
| DECEASED                          | 6  | CLICK HERE FOR CUMULATIVE  MEMBERSHIP DATA    | TOTAL FAMILY UNIT MEMBERS         |                                                | 225 |
| CLUB CANCELLED                    | 0  |                                               | FAMILY MEMBERS PAYING HALF DUES   |                                                | 113 |
| OTHER                             | 50 |                                               |                                   |                                                | 113 |
| TOTAL                             | 56 |                                               | 5020                              |                                                |     |

Results as of: 11/30/2019