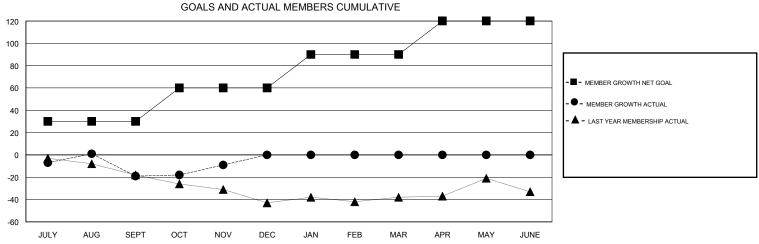

## MONTHLY MEMBERSHIP PROGRESS REPORT

## District 5 SKS

GMT: LOCATION CANADA GMT CA

| DROPPED CLUBS: 0  DROPPED MEMBERS |    | 19 CLUBS OF 73 ADDED 1 OR MORE<br>NEW MEMBERS | GENDER DISTRIBU<br>MALE<br>FEMALE | <u>JTION</u><br>1,168 (75.11%)<br>387 (24.89%) |     |
|-----------------------------------|----|-----------------------------------------------|-----------------------------------|------------------------------------------------|-----|
| DECEASED                          | 6  | CLICK HERE FOR CUMULATIVE  MEMBERSHIP DATA    | TOTAL FAMILY UNIT MEMBERS         |                                                | 225 |
| CLUB CANCELLED                    | 0  |                                               | FAMILY MEMBERS PAYING HALF DUES   |                                                | 113 |
| OTHER                             | 50 |                                               |                                   |                                                | 113 |
| TOTAL                             | 56 |                                               | 5020                              |                                                |     |

Results as of: 11/30/2019