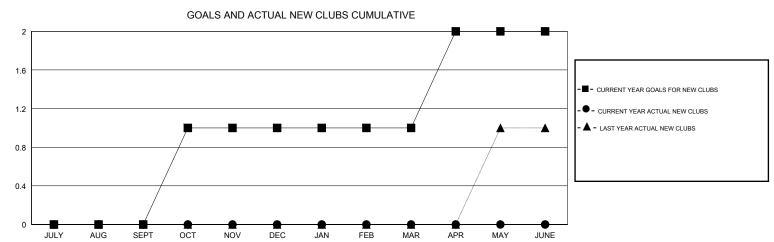

## MONTHLY MEMBERSHIP PROGRESS REPORT

## District 5 SKS

GMT: LOCATION CANADA GMT CA

| DROPPED CLUBS: 0  DROPPED MEMBERS |    | 19 CLUBS OF 73 ADDED 1 OR MORE<br>NEW MEMBERS | GENDER DISTRIBU<br>MALE<br>FEMALE | <u>JTION</u><br>1,168 (75.11%)<br>387 (24.89%) |     |
|-----------------------------------|----|-----------------------------------------------|-----------------------------------|------------------------------------------------|-----|
| DECEASED                          | 6  | CLICK HERE FOR CUMULATIVE  MEMBERSHIP DATA    | TOTAL FAMILY UNIT MEMBERS         |                                                | 225 |
| CLUB CANCELLED                    | 0  |                                               | FAMILY MEMBERS PAYING HALF DUES   |                                                | 113 |
| OTHER                             | 50 |                                               |                                   |                                                | 113 |
| TOTAL                             | 56 |                                               | 5020                              |                                                |     |

Results as of: 11/30/2019